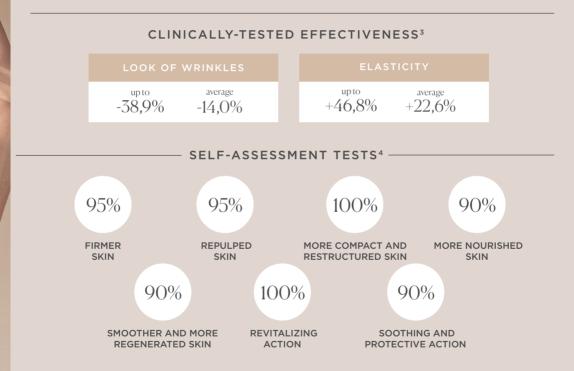

# Skin with first wrinkles, expression lines and loss of tone

25-45 years

<sup>3</sup> Clinical instrumental test lasting 4 weeks carried out by an independent body on 20 volunteers with skin with wrinkles and signs of aging (PRO-AGE PATH). THERRA FUSION Professional treatment and homecare products tested: Red Mask Vitaminic Concentrate, Moisturizing Cream Intensive Formula, Mask Double Cleansing, Face Mist Triple Protection, Multi-Active Serum Face and Eye, Regenerating Cream, Cream Mask Vitaminic

<sup>4</sup>% of the volunteers who expressed a positive opinion after a period of 4 weeks (professional treatment and homecare products)