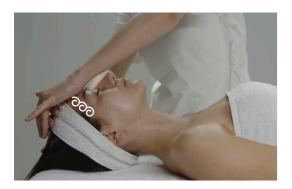

# Therra Fusion Massage

A specific massage characterized by relaxing and enveloping manoeuvres, which are performed by treating the two sides of the face separately, keeping one hand on the forehead. Repeat each manoeuvre at least five times.

On the side of the massage table, keeping a hand on the forehead, perform the following manoeuvres massaging the opposite side of the face: