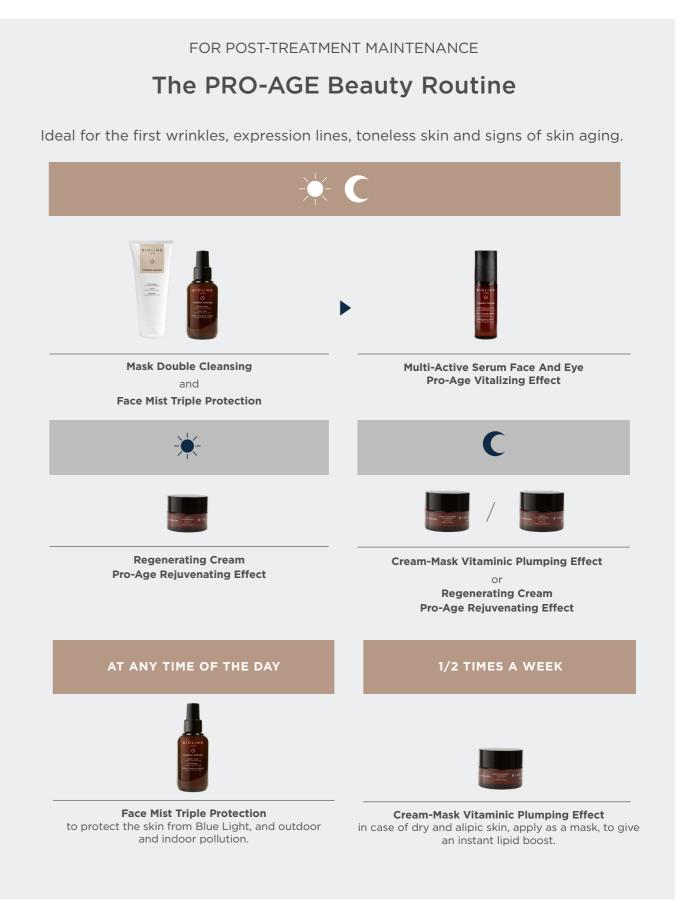

Two treatment paths, Hydrating and Proage, which are the result of the combination of professional treatments and home selfcare, offer instant and visible results. The Hydrating Path increases radiance and **hydration,** while protecting the skin. The Proage Path reduces the first signs of aging and gives the skin elasticity.

## **PRO-AGE PATH**

MORE BRIGHT

AND VITAL

LOOKING SKIN

COMPACT

Skin with first wrinkles, expression lines and loss of tone
25-45 years

## **PRO-AGE PATH**

## MILLENNIALS

25 - 45 years

Ideal for the first wrinkles, expression lines, toneless skin and signs of skin aging.

Bioline Jatò® System + Therra Fusion Massage