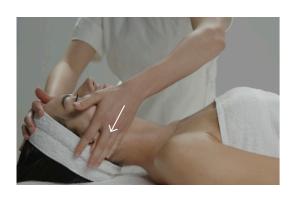

## 02

Definition of the shoulder using the fingertips and fingers

## 03

Friction forwards and backwards on the trapezium and neck