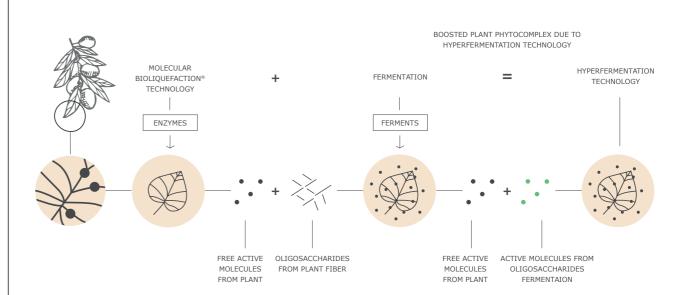

## MOLECULAR BIOLIQUEFACTION®

Molecular Bioliquefaction® Technology was developed to overcome the limitations of conventional extraction technologies. Through a combination of **multiple enzymatic treatments**, it allows all the different molecules that make up the phytocomplex of a plant to be extracted.

Molecular Bioliquefaction® Technology, a patented and **sustainable** process, enables **phytocomplexes rich** in extremely complete and bioavailable active substances to be obtained, which are therefore **highly effective**.

Plants contain, in the various parts (leaves, roots, flowers ...), a set of active substances (sugars, vitamins, proteins ...), called Phytocomplex, which is responsible for the functional properties of the plant (eg moisturizers, antioxidants,...).

## **HYPERFERMENTATION**

For thousands of years, fermentation has been a method of transforming food, increasing its nutritional value and improving its conservation.

This millennia-old experience, which is typical of the Mediterranean area, combined with the most recent biotechnologies, has made it possible to develop an important production process whereby the phytocomplex, obtained through Molecular Bioliquefaction®, is enhanced through Hyperfermentation, transforming the fibers, which are otherwise unusable, into new active substances that enrich it.