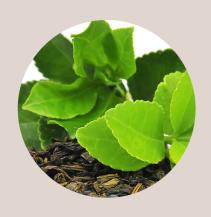

## **GREEN TEA - ANTIOXIDANT**

OUR GREEN TEA IS CERTIFIED ORGANIC.

Green Tea is obtained from the buds and young leaves of the plant known as Camellia sinensis, which is native to China, Tibet and Northern India. The main constituents of Green Tea are numerous vitamins, microelements such as zinc and iron and, most importantly, catechins, which are polyphenols characterized by a powerful antioxidant action.