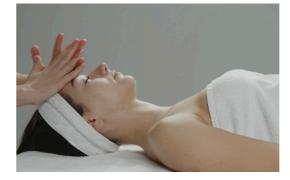

# Therra Fusion Massage

A specific massage characterized by relaxing and enveloping manoeuvres, which are performed by treating the two sides of the face separately, keeping one hand on the forehead. Repeat each manoeuvre at least five times.

On the side of the massage table, keeping a hand on the forehead, perform the following manoeuvres massaging the opposite side of the face: