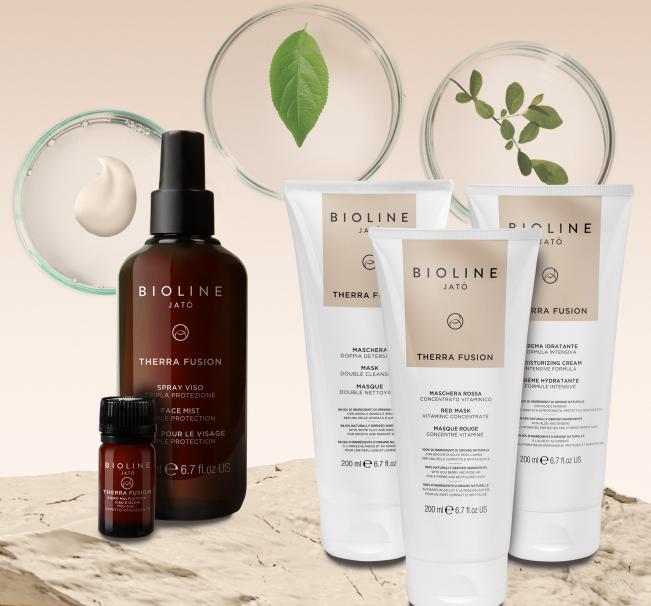

## MASK DOUBLE CLEANSING

200 ml / 6.7 fl.oz US

with White Clay and Ginger for smooth and radiant skin

**Multifunctional** cleanser for the face, neck and décolleté. Removes make-up, impurities, pollution and excess sebum, respecting the skin's natural protective barrier. It cleanses like a **cleansing cream**, deeply purifies like a **mask** and gently exfoliates like a **scrub**, thanks to the sebum-absorbing and smoothing properties of the white clay.

### **FACE MIST TRIPLE PROTECTION**

200 ml / 6.7 fl.oz US

with Mullein and Cornflower

specific for Blue Light, indoor and outdoor pollution (smog, dust, smoke). For rebalanced, hydrated and protected skin

## MULTI-ACTIVE SERUM FACE AND EYE PRO-AGE / VITALIZING EFFECT

10 X 5 ml / 10 X 0.16 fl.oz US

With Blueberry, Hyperfermented Myrtle and Lentisk, and Hyaluronic Acid for hydrated and toned skin

Strengthens the integrity of the skin barrier, **regenerates and hydrates deeply**. The skin is revitalized and visibly more toned and smooth. The even-looking complexion glows with renewed radiance

## **RED MASK VITAMINIC CONCENTRATE**

200 ml / 6.7 fl.oz US

with Goji Berries and Rosehip

for a firmer and revitalized look

A **revitalizing** mask with a jelly consistency and a delicate scent of wild berries. A superfood concentrate that nourishes and hydrates the skin, recharging it with vitality and wellbeing. A powerful treatment for the face, neck and décolleté that completely **restructures** and regenerates the epidermis.

## MOISTURIZING CREAM INTENSIVE FORMULA

200 ml / 6.7 fl.oz US

with Aloe and Ginseng

for deeply hydrated, protected and strengthened skin

Provides **instant hydration** to the skin, maintaining it over time. Preserves the balance of the hydrolipidic film, **protects** the skin and increases its resistance to environmental and oxidative stress.