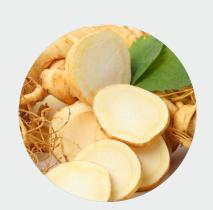

## **GINSENG - ADAPTOGEN AND ANTISTRESS**

OUR GINSENG IS CERTIFIED ORGANIC.

It has been used in the East for centuries due to its antioxidant, toning, energizing and restorative properties. It strengthens the defenses of the immune system, reduces stress and fights premature aging.

The active substances (saponins and ginsenosides) contained in the **Ginseng root** increase the skin's **elasticity and hydration**.

The term "adaptogen" defines the action of certain plants, such as Ginseng, which are capable of increasing the body's resistance to various forms of stress (physical, chemical and biological).