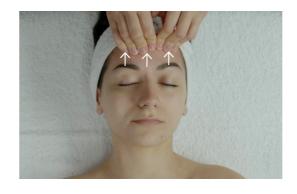

10

Raking movement on the forehead, from the eyebrows to the hairline, and from temple to temple

07

Circles with the fingertips on the temple up to the middle of the forehead

11

Prayer-like hand movement on the forehead, closing with stroking on the décolleté, shoulders and neck