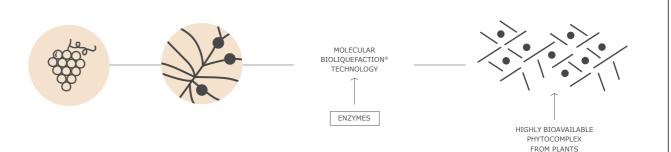

## MOLECULAR BIOLIQUEFACTION®

Molecular Bioliquefaction® Technology was developed to overcome the limitations of conventional extraction technologies. Through a combination of **multiple enzymatic treatments**, it allows all the different molecules that make up the phytocomplex of a plant to be extracted.

Molecular Bioliquefaction® Technology, a patented and **sustainable** process, enables **phytocomplexes rich** in extremely complete and bioavailable active substances to be obtained, which are therefore **highly effective**.

Plants contain, in the various parts (leaves, roots, flowers ...), a set of active substances (sugars, vitamins, proteins ...), called Phytocomplex, which is responsible for the functional properties of the plant (eg moisturizers, antioxidants,...).