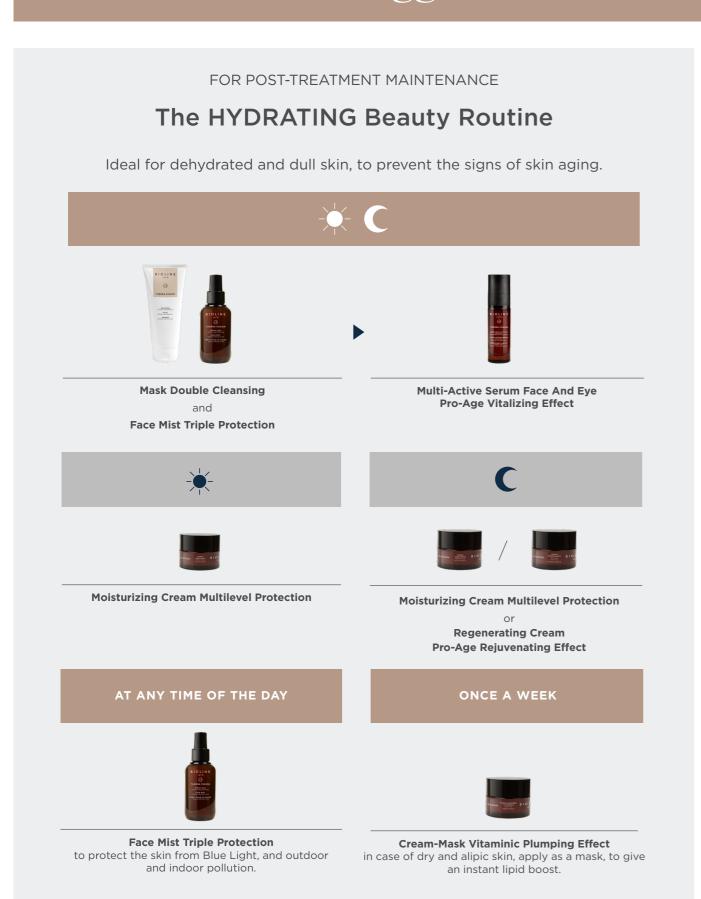

Two treatment paths, Hydrating and Proage, which are the result of the combination of professional treatments and home selfcare, offer instant and visible results. The Hydrating Path increases radiance and **hydration,** while protecting the skin. The Proage Path reduces the first signs of aging and gives the skin elasticity.

## **HYDRATING PATH**

Dehydrated, dull skin, prevention of aging

16-30 years

## **HYDRATING PATH**

## GENERATION Z 16 - 30 years

Ideal for dehydrated and dull skin, to prevent the signs of skin aging.

 $\downarrow$ 

Bioline Jatò® System

**40**′