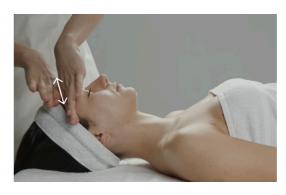

10

Raking movement on the forehead, from the eyebrows to the hairline, and from temple to temple

07

Circles with the fingertips on the temple up to the middle of the forehead

11

Prayer-like hand movement on the forehead, closing with stroking on the décolleté, shoulders and neck

80

Little circles with the thenar, treating half of the forehead

16 17