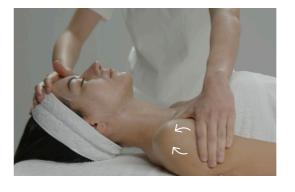

oor and outdoor pollution.



## **BIOLINE JATO® SYSTEM - STEP 3** ENHANCES AND PROLONGS THE RESULTS OF THE TREATMENT

- Firming Touch.
- The acupressures, performed on specific points of the face, carry out a toning and stimulating activity on the facial mimic muscles.

# Bioline Jatò® System

+

# THERRA FUSION MASSAGGE

# Therra Fusion Massage

A specific massage characterized by relaxing and enveloping manoeuvres, which are performed by treating the two sides of the face separately, keeping one hand on the forehead. Repeat each manoeuvre at least five times.

On the side of the massage table, keeping a hand on the forehead, perform the following manoeuvres massaging the opposite side of the face:



## 01

Stroke forwards and backwards on the décolleté, from one shoulder to the other



## 02

Definition of the shoulder using the fingertips and fingers



## 03

Friction forwards and backwards on the trapezium and neck



## 04

Outward movements on the neck with a full hand







05

Definition of the facial contour, mainly using the fingers



09

Forehead twisting with two hands



06

Definition of the cheekbone, mainly using the fingers



10

Raking movement on the forehead, from the eyebrows to the hairline, and from temple to temple



07

Circles with the fingertips on the temple up to the middle of the forehead



11

Prayer-like hand movement on the forehead, closing with stroking on the décolleté, shoulders and neck



80

Little circles with the thenar, treating half of the forehead



16 17



## Homecare Products

THE ENTIRE RANGE OF THERRA FUSION HOMECA