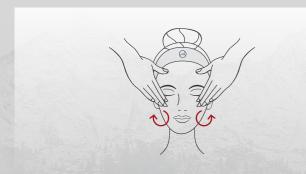

## 04

Outward movements on the neck with a full hand

05

Definition of the facial contour, mainly using the fingers

09

Forehead twisting with two hands

06

Definition of the cheekbone, mainly using the fingers

10

Raking movement on the forehead, from the eyebrows to the hairline, and from temple to temple

07

Circles with the fingertips on the temple up to the middle of the forehead

11

Prayer-like hand movement on the forehead, closing with stroking on the décolleté, shoulders and neck