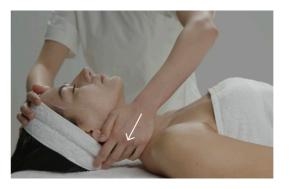

## 03

Friction forwards and backwards on the trapezium and neck

## 04

Outward movements on the neck with a full hand

05

Definition of the facial contour, mainly using the fingers

09

Forehead twisting with two hands

06

Definition of the cheekbone, mainly using the fingers