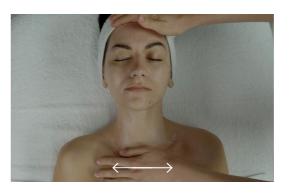

## 01

Stroke forwards and backwards on the décolleté, from one shoulder to the other