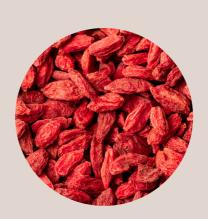

## **GOJI BERRIES - VITAMINIZING**

OUR GOJI BERRIES ARE CERTIFIED ORGANIC.

Characterized by their bright red color, they originate from the East and their properties have been recognized for hundreds of years.

These berries, which are **very rich in vitamins, minerals** (such as iron and potassium), and omega 3 and omega 6 fatty acids, are an essential nourishment to keep the **skin young**, delaying its premature aging.