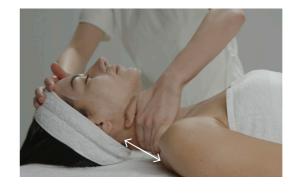

ANCES AND PROLONGS THE RESULTS OF THE TREATMENT

- Firming Touch.
- The acupressures, performed on specific points of the face, carry out a toning and stimulating activity on the facial mimic muscles.

# Bioline Jatò® System

+

# THERRA FUSION MASSAGGE

# Therra Fusion Massage

A specific massage characterized by relaxing and enveloping manoeuvres, which are performed by treating the two sides of the face separately, keeping one hand on the forehead. Repeat each manoeuvre at least five times.

On the side of the massage table, keeping a hand on the forehead, perform the following manoeuvres massaging the opposite side of the face:



## 01

Stroke forwards and backwards on the décolleté, from one shoulder to the other



## 02

Definition of the shoulder using the fingertips and fingers



## 03

Friction forwards and backwards on the trapezium and neck



## 04

Outward movements on the neck with a full hand







05

Definition of the facial contour, mainly using the fingers



09

Forehead twisting with two hands



06

Definition of the cheekbone, mainly using the fingers



10

Raking movement on the forehead, from the eyebrows to the hairline, and from temple to temple



07

Circles with the fingertips on the temple up to the middle of the forehead



11

Prayer-like hand movement on the forehead, closing with stroking on the décolleté, shoulders and neck



80

Little circles with the thenar, treating half of the forehead



16 17



## Homecare Products

THE ENTIRE RANGE OF THERRA FUSION HOMECARE PRODUCTS IS COSMOS ORGANIC CERTIFIED. EACH FORMULA IS CHARACTERIZED