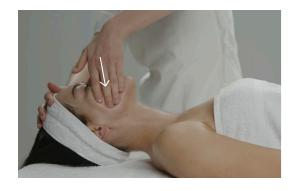

## 04

Outward movements on the neck with a full hand

05

Definition of the facial contour, mainly using the fingers

09

Forehead twisting with two hands

06

Definition of the cheekbone, mainly using the fingers

10

Raking movement on the forehead, from the eyebrows to the hairline, and from temple to temple

07

Circles with the fingertips on the temple up to the middle of the forehead

11

Prayer-like hand movement on the forehead, closing with stroking on the décolleté, shoulders and neck