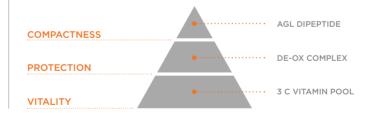

# AGL DIPEPTIDE

A valuable multi - functional, protective substance, that targets sagging skin, making it look firmer and smoother.

# **DE-OX COMPLEX**

A complex of three innovative active ingredients that work synergistically to protect the skin from the damage caused by exposure to environmental stressors.

# **3C VITAMIN POOL**

Three different forms of vitamin C combined in a balanced, high concentration and stable formula: an energy boost which makes your skin look immediately fresher and brighter.