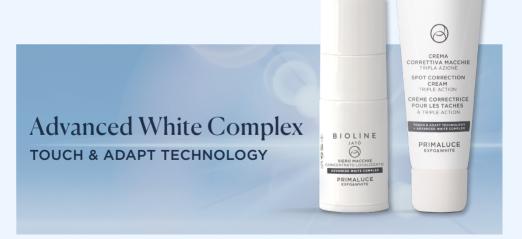

# RADIANCE AND ADVANCED WHITE COMPLEX

An innovative **pool** of functional **ingredients**, featuring **Niacinamide** and **Vitamin C**, which visibly illuminates and evens out the skin, reducing the visibility of dark spots.

## SPOT SERUM

LOCALIZED CONCENTRATE -ADVANCED WHITE COMPLEX Advanced White Complex, Mandelic Acid, Panthenol 15 ml

Targeted treatment for dark spots on the face, neck, décolletage and hands, caused by pregnancy, UV rays and ageing. The exclusive Advanced White Complex, formulated with cutting-edge ingredients, reduces the appearance of dark spots and minimizes their visibility day after day, thanks to the soft-focus effect.

## **TOUCH & ADAPT TECHNOLOGY**

INNOVATIVE ADAPTIVE TECHNOLOGY COMPOSED OF PARTICULAR MICROENCAPSULATED PIGMENTS THAT BREAK UPON APPLICATION TO THE SKIN AND ADAPT PERFECTLY AND NATURALLY TO THE COLOR OF THE COMPLEXION, MAKING IT EVEN LOOKING AND

MINIMIZING DARK SPOTS, BLEMISHES AND THE SIGNS OF AGING.

#### SPOT CORRECTION CREAM

TRIPLE ACTION

#### TOUCH AND ADAPT TECHNOLOGY

+ ADVANCED WHITE COMPLEX

Advanced White Complex, Microencapsulated Mineral Pigments, Vitamin E, Panthenol 40 ml

Triple action face cream **lightens**, **reduces** the visibility of **dark spots** - caused by **pregnancy**, **UV rays** and **ageing** - and **evens out the complexion**. Combines the Advanced White Complex with innovative uniforming technology. **Precious microcapsules** are activated when they come into contact with the epidermis, releasing mineral pigments that adapt to all skin tones to give **radiance** and **perfection to the complexion**.