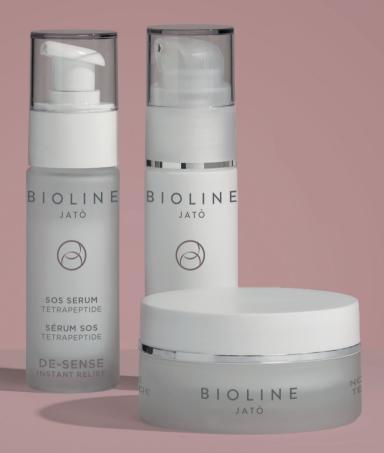

# BIOLINE JATÒ

# De-Sense **Instant Relief**

Reduces the appearance of the signs of skin hypersensitivity

SOOTHES **DEFENDS** CORRECTS

SEASON

# CONCENTRATED SERUM

PENTAPEPTIDE

Intensive booster for the treatment of hypersensitive and reactive skin. Its ultra-active and concentrated formula containing Biomimetic Peptides increases the skin's tolerance to external agents and strengthens the skin barrier, for instant and prolonged relief.

# HYDRO-NOURISHING CREAM PENTAPEPTIDE

A highly restorative creamtreatment with a fresh and smooth-gliding texture that intensely moisturizes and strengthens the skin's protective barrier. Aloe, Beta-Glucan, Ceramides and Vegetable Oils give the product an effective soothing, nourishing and emollient action.

# SOOTHING MASK ALGINAX

A peel-off mask with a smoothing effect that restores freshness and radiance to hypersensitive, reactive and stressed skin. The skin is visibly firmer and deeply hydrated, and is made more receptive to the functional substances that have been previously applied.

# SOS SERUM TETRAPEPTIDE

Ultra-active intensive booster with Biomimetic Peptides, essential for hypersensitive and reactive skin. Strengthens the skin barrier, for prolonged comfort.

30 ml / 1.0 fl. oz US DSR21030 Tetrapeptide-15, Argan Oil, GPI