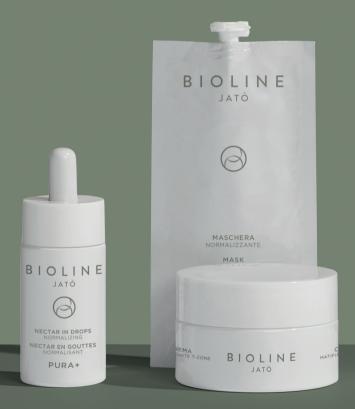

### NECTAR IN DROPS INTENSE MOISTURIZER

Intensive face and neck hydration concentrate serum, for all skin types, particularly suited to cases of severe dehydration. The Gradual Water Release Patch and the High 3D and Low Molecular Weight Hyaluronic Acid content help to restore and maintain correct hydration levels over time. Restores elasticity, luminosity and turgor to the skin.

### CREAM SUPERMOISTURIZING

Intense face-neck hydration cream for dry and dehydrated skin. With a renewed texture and more powerful formula, it combines the actions of two innovative forms of Hyaluronic Acid, 3D and Low Molecular Weight with that of the Gradual Water Release Patch. It boosts the skin's natural water reserves, keeping it hydrated in any climatic condition. Enhanced with Biotech Physcomitrella Extract, it gives softness, elasticity and plumpness to the skin.

### MASK INTENSE MOISTURIZER

Hydrating emulgel treatment from the particular formula suitable for all skin types. The Gradual Water Release Patch and the High 3D and Low Molecular Weight Hyaluronic Acid content help to restore the skin's correct hydration level. Enriched by the White Tea Extract and Rice Milk, this mask offers immediate comfort and softness to the skin.

### **NECTAR IN DROPS**

NORMALIZING

Intensive face and neck concentrate serum, efficiently reducing the look of the typical skin blemishes of greasy and impure skin. The high GSE content, Matt-effect Polymer and Spirea Extract restores the skin's balance and performs a normalizing and opacifying action.

# ACID CREAM PH BALANCING

SOS face-neck formula that is suitable for all skin types, in particular for oily and impure skin. Normalizes the skin's pH whenever it is altered due to factors such as stress, aggressive products and pollution. Iris plant extract, Vitamin A and Zinc help to restore the skin's acidity, activating its natural protection system. GSE and Matt-effect Polymer intensely purify the skin to keep it healthy.

### MASK NORMALIZING

Green clay pack, suitable for combined, impure and greasy skin types, with a high Zinc Oxide and GSE content. Performs a normalizing aesthetic and balancing action, offering the skin luminosity and evenness.