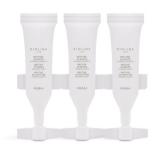

### **NECTAR IN DROPS**

NORMALIZING

Intensive face and neck concentrate serum, efficiently reducing the look of the typical skin blemishes of greasy and impure skin. The high GSE content, Matt-effect Polymer and Spirea Extract restores the skin's balance and performs a normalizing and opacifying action.

 $10\times5$  ml /  $10\times0.16$  fl. oz US LPP23050

GSE (Grapefruit Seed Extract), Matt-effect Polymer, Pineapple, Pink Grapefruit, Willow, Violet and Spirea Extracts

### NECTAR IN DROPS NORMALIZING

Intensive face and neck concentrate serum for oily, impure skin. Performs a normalizing, opacifying and soothing action.

30 ml / 1.0 fl. oz US LPR23030

GSE (Grapefruit Seed Extract), Matt-effect Polymer, Pineapple, Pink Grapefruit, Willow, Violet and Spirea Extracts