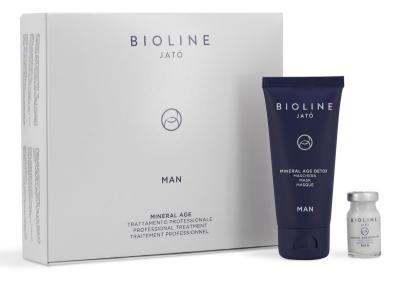

# Man

Few simple steps for a full treatment that reduces the visibility of skin aging, hydrates, soothes and mattifies

REMINERALIZING REGENERATING MATTIFYING

SEASON

# MAIN ACTIVE **INGREDIENTS**

Mineral Bioelements, Man Active Complex, Black Stone Powder (Black Tourmaline, Black Clay) SKIN TYPES

Male skin

# MINERAL AGE BOOSTER

FACE SERUM

Ultra-concentrated face formula that reduces the visibility of signs of stress and skin aging. Remineralizes and recharges the skin with energy.

 $5 \times 7 \text{ ml} / 5 \times 0.2 \text{ fl. oz US}$  LMP09095

# MINERAL AGE DETOX

MASK

The purifying power of minerals, infused in an innovative mask-cream, which deeply refines, evens out and brightens the complexion, promoting skin elasticity.

60 ml / 2.0 fl. oz US LMP09095