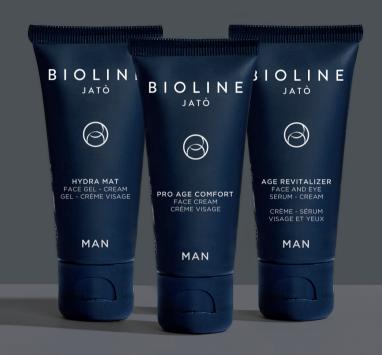

# Man

Few simple steps for a full treatment that reduces the visibility of skin aging, hydrates, soothes and mattifies

REMINERALIZING REGENERATING MATTIFYING

SEASON

# MAIN ACTIVE **INGREDIENTS**

Mineral Bioelements, Man Active Complex, Black Stone Powder (Black Tourmaline, Black Clay) SKIN TYPES

Male skin

# HYDRA MAT

FACE GEL - CREAM ANTI-SHINE EFFECT

Intense hydration and instant mattifying effect. Purified and even-looking skin, reduced pore visibility. Ultra-lightweight and fresh texture. Non-greasy.

60 ml / 2.0 fl. oz US LMR10060 **Mineral Bioelements,** 

# PRO AGE COMFORT

FACE CREAM WRINKLE -RESTORING EFFECT

Reduces the appearance of the first signs of aging. 2 in 1 formula: smoothes and soothes the skin. Suitable for all skin types, even the most sensitive; ideal after shaving.

# AGE REVITALIZER

FACE AND EYE SERUM - CREAM WRINKLE - INTENSIVE MULTI-ACTION

Reduces the visibility of deep wrinkles and expression lines. Serum and cream in a single product, ideal for the face and eye contour. Minimizes the appearance of puffy eyes and dark circles.