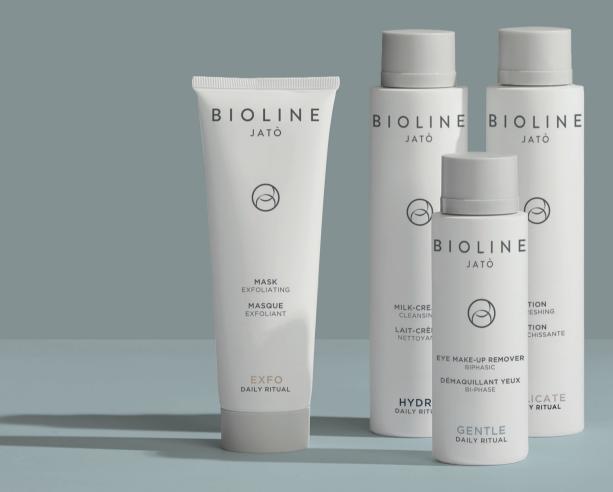

# **Daily Ritual**

Simple gestures, great results and ultra-delicate texture for a deep cleansing action

CLEANSING REFRESHING MAKE-UP REMOVING EXFOLIATING

SEASON

MAIN ACTIVE INGREDIENTS

Vegetal Extracts and Oils, Sugars SKIN TYPES

All skin types

# Daily Ritual Professional Treatments

### HYDRA MILK-CREAM CLEANSING

Gently cleanses the epidermis, removing impurities and all traces of make-up. It favours skin hydration. Recommended for all skin types.

500 ml / 16.9 fl. oz US DRP30500 Water Lily Extract, Polysaccharides from Prickly Pear, Wood Sugar

# DELICATE MILK-CREAM CLEANSING

Soft, ultra-delicate texture for a softening-cleansing action that gently removes impurities and make-up traces. Recommended for sensitive and delicate skin.

500 ml / 16.9 fl. oz US DRP32500 Bioflavonoids, Pomegranate Extract, Rice Milk