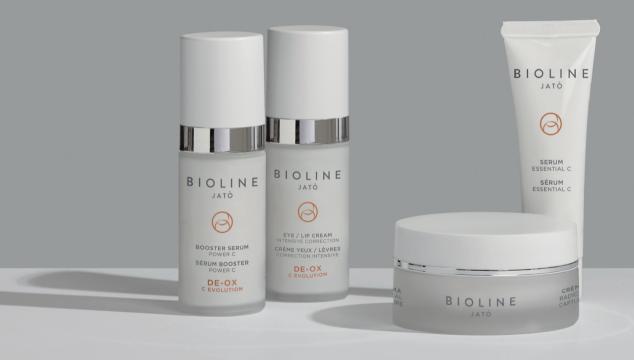

# De-Ox C Evolution

Double protection from damages caused by external agents with the most advanced form of vitamin C and multipurpose active complexes

VITALITY **PROTECTION** COMPACTNESS

SEASON

#### **SERUM**

VITAMIN C 15

An advanced combination of three different types of Vitamin C, in high concentration, contained in an intensive serum with a powerful action. An exclusive contribution of moisture, elasticity and extraordinary brightness to the skin. An innovative formula incorporated into an active texture with a revitalizing effect and incredibly silky feel.

# CREAM INTENSIVE RADIANCE

A velvety and comfortable cream that encourages massaging and offers extreme sensory qualities during application. A formula with an illuminating effect, enriched with liporestoring plant oils that intensely nourish the skin and awaken its well-being. A texture that glides over the skin with an incomparable natural feel, bringing moisture and eveness to the face, neck, and décolleté.

# **SERUM**

ESSENTIAL C

Serum with a melting and silky texture that revitalizes and recharges the skin's energy, moisturizing and illuminating the face and providing an immediate sensation of well-being. Delicately fragranced and rapidly absorbing, it is ideal for younger skin that recovers a uniform and vital appearance.

# CREAM ESSENTIAL C

A concentrate of Vitamin C contained in a fresh and soft texture. A burst of pure energy that melts into the skin, providing extraordinary luminosity and perfection day after day. It is ideal for younger skin, which are frequently exposed to stress and environmental damaging factors.

# **BOOSTER SERUM** POWER C

The power of a high concentration of Vitamin C contained in a serum with a reinforced formula that illuminates renews and revitalizes the skin. An authentic starter of radiance and youth, it maintains the skin's natural elasticity and compactness over time.