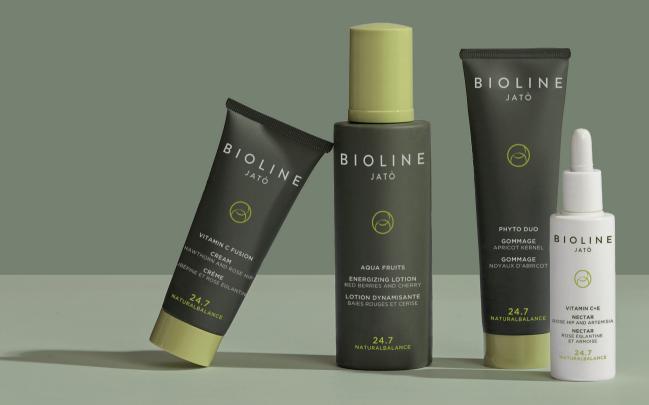

# 24.7 Naturalbalance

Full time beauty. Balances the natural equilibrium of the essential elements

OXYGENATING REMINERALIZING VITAMINIZING

SEASON

### VITAMIN C+E

NECTAR

ROSE HIP AND ARTEMISIA

A beauty serum that encourages the balance of essential vitamins (C, E, Provitamin B5). It revives skin natural beauty and boosts skin vitality by reducing the look of signs of fatigue.

50 ml / 1.6 fl. oz US

Rose Hip (fruit) and Artemisia (top) Extracts, Vitamins C - E, Provitamin B5

### AQUA FRUITS

ENERGIZING LOTION RED BERRIES AND CHERRY

A vitalising water to spray during the different phases of the professional treatment. It encourages hydration, preparing the skin for future treatments. Skin reacquires all of its vitality.

400 ml / 13.5 fl. oz US NBP42400

Raspberry (fruit), Blackcurrant (fruit), Bilberry (fruit), Cherry (fruit), Althaea (root) and Kiwi (fruit) Extracts, Panthenol

### PHYTO DUO

GOMMAGE APRICOT KERNEL

Formula with a double exfoliating action: enzymatic and mechanical; it can be applied as a mask and massaged like a scrub. It refines the grain of the skin and helps maintain a clear, radiant and smooth complexion.

200 ml / 6.7 fl. oz US NBP61200

Apricot Kernels, Papaya (fruit) and Pineapple (fruit) Extracts, Sweet Almond Oil