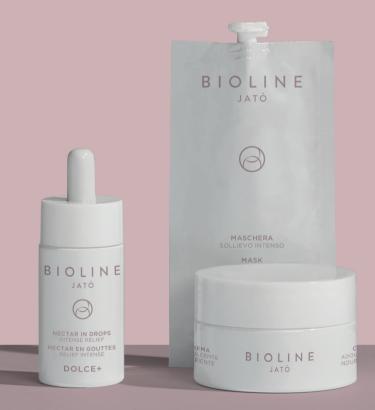

### **NECTAR IN DROPS**

INTENSE RELIEF

Soothing intensive face and neck concentrate serum for sensitive, reactive skins. The high Aloe Vera, Blueberry and Blackcurrant content with soothing and restoring virtues, helps to improve the skin's resistance against external agents. The skin rediscovers comfort, freshness and hydration.

 $10 \times 5 \text{ ml} / 10 \times 0.16 \text{ fl. oz US}$  LPP24050

Aloe, Blueberry and Blackcurrant Extracts, Betaine, Sweet Almond Oil

### CREAM SOOTHING NOURISHING

Soft face and neck cream, which is nourishing and protective for sensitive and reactive skin. Combines the soothing moisturising action of the Blueberry and Aloe Vera Extract with the restoring action of the Shea Butter and Sweet Almond Oil. Protects and restores the balance of skin functions, leaving the skin particularly soft and luminous.

200 ml / 6.7 fl. oz US I PP14200

Aloe and Blueberry Extracts, Shea Butter, Evening-Primrose Oil, Sweet Almond Oil, Vitamin E

### MASK INTENSE RELIEF

Refreshing and protective gel treatment for fragile and sensitive skin. This mask, rich in Blueberry and Aloe Vera Extracts, ensures wellbeing and relief for the skin, leaving it pleasantly soft and luminous. Enriched with Panthenol and Distilled Witch Hazel, it helps to soothe, offering the skin freshness and elasticity.

200 ml / 6.7 fl. oz US LPP64200

Aloe and Blueberry Extracts, Panthenol, Witch Hazel Distilled Water