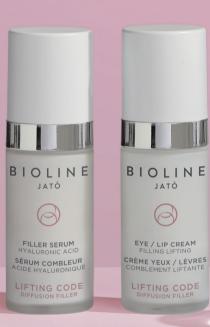

# Lifting Code Diffusion Filler

For an extraordinary lifted and firm look

HOLDING BIOREVITALIZING

SEASON

# EYE-LIP CREAM FILLING LIFTING

Lifting emulsion dedicated to the delicate areas of the eye and lip contours. It reduces the appearance of signs of expression, fatigue and ageing, increasing skin elasticity.

# FILLER SERUM HYALURONIC ACID

Biorevitalizing serum that attaches to the core of the wrinkle, filling it in and giving the face an immediate sculpted effect making skin look even, elastic and smooth. An excellent base for improving make-up.