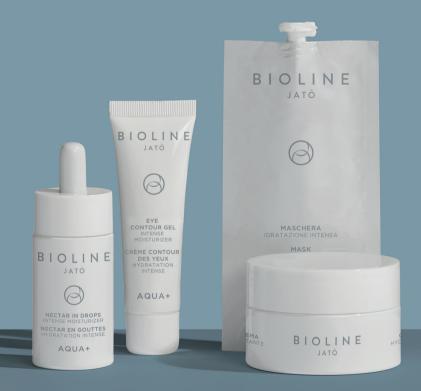

30 ml / 1.0 fl. oz US O1050030 Juniper, Sage, Lemon, Tuya

Aqua+

Re-establishes the skin's correct hydration level, preserving its natural functions and freshness

HYDRATING

SEASON

### MAIN ACTIVE INGREDIENTS

Hydra Intensive Complex (3D Hyaluronic Acid, Low Molecular Weight Hyaluronic Acid, Gradual Water Release Patch)

### SKIN TYPES

All skin types

### NECTAR IN DROPS INTENSE MOISTURIZER

Intensive face and neck hydration concentrate serum, for all skin types, particularly suited to cases of severe dehydration. The Gradual Water Release Patch and the High 3D and Low Molecular Weight Hyaluronic Acid content help to restore and maintain correct hydration levels over time. Restores elasticity, luminosity and turgor to the skin.

### CREAM SUPERMOISTURIZING

Intense face-neck hydration cream for dry and dehydrated skin. With a renewed texture and more powerful formula, it combines the actions of two innovative forms of Hyaluronic Acid, 3D and Low Molecular Weight with that of the Gradual Water Release Patch. It boosts the skin's natural water reserves, keeping it hydrated in any climatic condition. Enhanced with Biotech Physcomitrella Extract, it gives softness, elasticity and plumpness to the skin.

### MASK INTENSE MOISTURIZER

Hydrating emulgel treatment from the particular formula suitable for all skin types. The Gradual Water Release Patch and the High 3D and Low Molecular Weight Hyaluronic Acid content help to restore the skin's correct hydration level. Enriched by the White Tea Extract and Rice Milk, this mask offers immediate comfort and softness to the skin.

### EYE CONTOUR GEL INTENSE MOISTURIZER

Fresh hydrating gel, developed to offer comfort to the delicate eye contour zone. It improves the look of eye contour area, reducing the visibility of bags and dark circles.

### NECTAR IN DROPS INTENSE MOISTURIZER

Intensive face and neck hydration concentrate serum for all skin types, particularly suited in cases of severe dehydration.

30 ml / 1.0 fl. oz US LPR21030

3D Hyaluronic Acid, Low Molecular Weight Hyaluronic Acid, Gradual Water Release Patch, Panthenol, Betaine