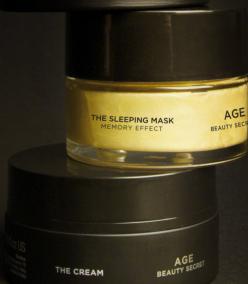

### THE SLEEPING MASK MEMORY EFFECT

Gradual-release regenerating night treatment that nourishes and recharges the skin, stimulating their natural biorhythms.

#### THE SLEEPING MASK MEMORY EFFECT

HEMP OIL. WILD OLIVE STEM CELLS. VITAMIN C

50 ml / 1.6 fl. oz US

This precious memory-effect gold mask that adapts to the shape of the face offers the skin a gradualrelease regenerating treatment. A thin layer (1-2 ml) is sufficient to **nourish** and **recharge** the skin tissues during sleep, stimulating their natural biorhythms. Upon awakening, skin will be relaxed. extraordinarily soft and radiant.