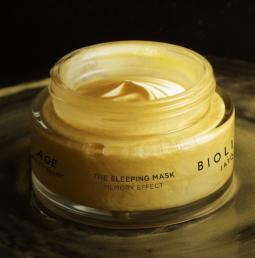

### THE SLEEPING MASK MEMORY EFFECT

Gradual-release regenerating night treatment that nourishes and recharges the skin, stimulating their natural biorhythms.

#### THE SLEEPING MASK MEMORY EFFECT

HEMP OIL. WILD OLIVE STEM CELLS. VITAMIN C

50 ml / 1.6 fl. oz US

This precious memory-effect gold mask that adapts to the shape of the face offers the skin a gradualrelease regenerating treatment. A thin layer (1-2 ml) is sufficient to **nourish** and **recharge** the skin tissues during sleep, stimulating their natural biorhythms. Upon awakening, skin will be relaxed. extraordinarily soft and radiant.

## The Sleeping Mask

Memory effect

## A COMPLETE REGENERATING TREATMENT

- IT NOURISHES AND RECHARGES
   THE SKIN WHILE YOU ARE SLEEPING
- IT ADAPTS TO THE SHAPE OF THE FACE
- IT GIVES EXTRAORDINARY SOFTNESS AND BRIGHTNESS