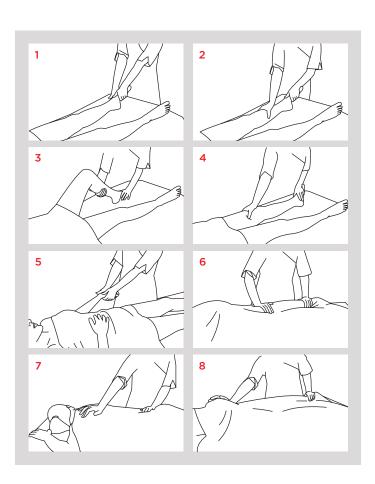

#### **FIRMING TOUCH**

# WITHOUT ESSENTIAL OIL SUPINE POSITION

- Starting from foot perform some pinching movements
- 2. Carry on with the movement along tibial crest
- 3. Along calf muscle (flexed leg)
- 4. On quadriceps

#### REPEAT ON THE OTHER LEG

**5.** Starting from the hand perform some pinching movement along the whole arm and repeat the sequence on the other side

#### **PRONE POSITION**

- **6.** Cover with a towel and perform some pressure with full hand on the whole body
- 7. Back stretching
- 8. Legs stretching