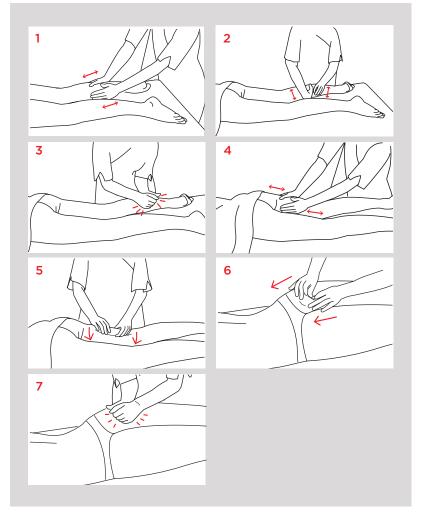

# PRONE POSITION LOWER LIMBS

- 1. Warming friction along the twin muscles
- 2. Forward and backward twisting of the twin muscles
- **3.** Hammer percussion massage along the twin muscles
- **4.** Warming friction on the sides of the thigh
- **5.** Horizontal roulage of the fascia lata inwards
- **6.** Vertical roulage on the entire buttock area
- **7.** Hammer percussion massage on thigh and buttock