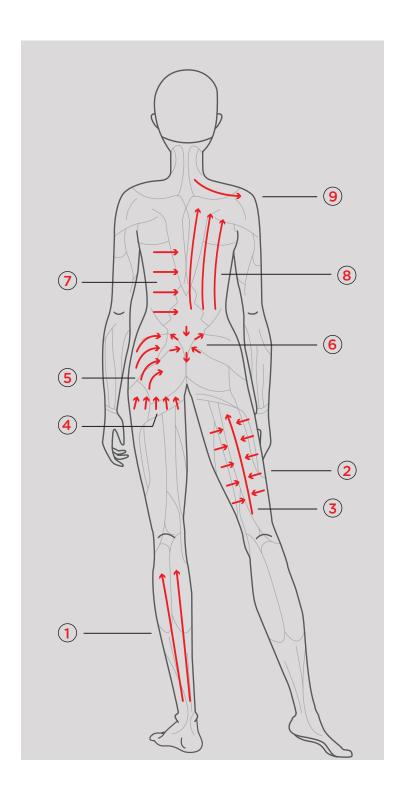

# STEP 1: BRUSH DRAINING MASSAGE\* with BIOAROMA RELAXING EQL OIL and ENERGY DRN OIL

Perform the BRUSH DRAINING MASSAGE with the specific brush with natural bristles.

! This phase replaces the Body Beauty Experience Relaxing and Draining touch.

# **Brush Draining Massage**

The Brush Draining Massage is the functional massage that characterizes the **Meso-Fit treatment.** It is performed with a specific natural bristle brush and according to a specific protocol developed by Bioline Jatò.

#### It is ideal for:

- PROMOTING THE **ABSORPTION** OF FUNCTIONAL SUBSTANCES
- SMOOTHING AND EXFOLIATING THE TISSUES
- GETTING RID OF THE IMPURITIES, WASTE AND TOXINS
- FAVORING **DRAINING** REDUCING **STRESS** AND **TENSIONS**