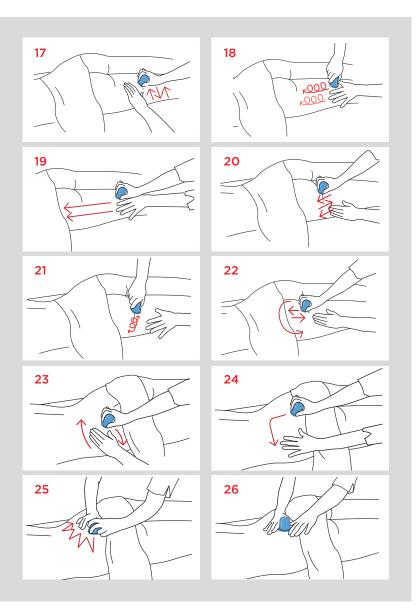

### **Zero-Cell Stimulation**

A combination of manual techniques that deeply **stimulate the tissue** through a number of specific steps: warming friction, decontraction, detachment and percussion massage. These four steps **intensify and prolong treatments results**, enhancing their draining, modelling and lipolytic action. The **ZERO-CELL Stimulation** replaces the Body Beauty Experience Firming touch in the **Algo-Cell** and **Adi-Shape** treatments.

#### SUPINE POSITION -LOWER LIMBS

- 1. Two-handed warming friction along the sides of the tibial crest
- 2. Roulage from the outer tibia inwards
- **3.** Hammer percussion massage along the outer tibia
- **4.** Two-handed warming friction along the sides of the quadriceps femoris
- Circular friction with knuckles along the sides of the quadriceps femoris
- **6.** Roulage from the fascia lata inwards, both forwards and backwards
- 7. Pinching massage on the quadriceps femoris
- **8.** Hammer percussion massage on the sides of the thigh

# SUPINE POSITION ABDOMEN

- 1. Clockwise spiral motion around the navel
- 2. Roulage from linea alba outwards
- 3. Roulage on the rib arch outwards

# Move to the other side and repeat movements 2 and 3

- 4. In a single movement, perform a distension of the rib arch with the fingertips, then wrap and define the sides of the abdomen and finish in direction of pubic symphysis
- 5. Deep colon massage

# PRONE POSITION LOWER LIMBS

- 1. Warming friction along the twin muscles
- 2. Forward and backward twisting of the twin muscles
- **3.** Hammer percussion massage along the twin muscles
- **4.** Warming friction on the sides of the thigh
- **5.** Horizontal roulage of the fascia lata inwards
- **6.** Vertical roulage on the entire buttock area
- **7.** Hammer percussion massage on thigh and buttock