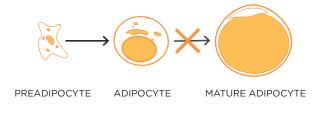

# CELLULITE, FAT AND SAGGING SKIN<sup>1</sup>

**CELLULITE** or EFP (Edematous Fibrosclerotic Panniculopathy):

- Alteration of the skin tissue caused by multiple factors: diet and incorrect life style, hormonal imbalance, hereditary factors.
- The initial stage manifests itself with accumulation of excess liquid in the skin tissues (edema) lead by the change in blood and lymph circulation.

#### **ADIPE**

 Increase in volume and in the number of adipose cells, without altering the structure or function of the skin tissue.

#### **SKIN SLACKENING**

- Degeneration and decrease of protein fibres which support the skin, elastin and collagen, cause loss of firmness and elasticity.
- The areas of the body commonly affected are: inner thigh and arms, the abdomen, buttocks and breasts.