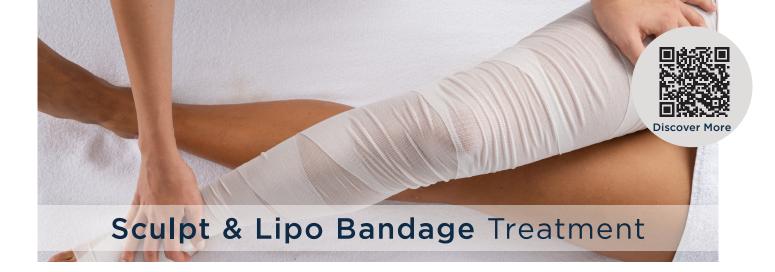

# Localized Adiposity\*

# SCULPT & LIPO BANDAGE LOCALIZED TREATMENT

## **SCULPT & DRN** BANDAGE

Wring out the wraps well and apply by wrapping the thighs, buttocks and abdomen.

Cover with a disposable sheet and leave on for 15'-20'.

! For stomach treatments only, apply both wraps on the waist if needed.