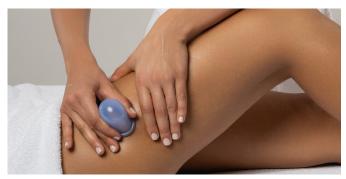

# Vacuum Lipo Massage

**Vacuum Lipo Massage** is a functional massage technique that characterizes the **Coffee-Shape treatment**. It was developed by the Bioline Jatò laboratories to act in a targeted and deep way on the imperfections linked to **compact cellulite** and **localized fat.** 

#### **HOW IT WORKS**

Thanks to a particular sequence of recurring movements and exploiting the **mechanisms of the aspirated vacuum** of the special Bioline Jatò **silicone cup**, the Vacuum Lipo Massage improves the appearance of the epidermis specifically in the areas with fat deposits.

The **silhouette looks remodelled and redefined**, toxins and excess liquids are drained. The microcirculation is reactivated and the blood flow in the treated areas increased, making the skin tissue more oxygenated, compact and bright.

#### FRONT LEG:

- 1. Vacuum above the kneecap (back and forward)
- 2. Corkscrew vacuum above the kneecap (back and forward)
- **3.** Inner thigh: zig-zag vacuum in accompaniment with the other hand (only forward)
- **4.** Vertical vacuum on the inner thigh
- 5. Quadriceps femoris: zig-zag vacuum in accompaniment with the other hand
- **6.** Corkscrew vacuum on the quadriceps
- 7. Vertical vacuum on the quadriceps
- 8. Bent leg: circular vacuum along the fascia lata (the other hand follows the movement)
- **9.** Corkscrew vacuum on the fascia lata
- Vertical vacuum along the fascia lata