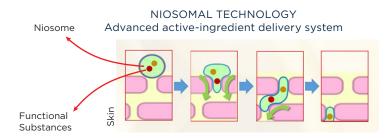

# NIOCELL COMPLEX CAFFEINE, COLEUS FORSKOLHII EXTRACT, BETA-AESCIN

FOR TARGETED ACTION TO THE BLEMISHES OF THE CELLULITE AND WATER RETENTION

Innovative functional complex with draining action composed of Caffeine, Coleus Forskolhlii Extract and Aescine Encapsulated within special ultradeformable elastic vesicles (niosomes), which promote the the absorption and gradual release of the active ingredients for an enhanced effectiveness.

#### **NIOSHAPE COMPLEX**

CAFFEINE,
POMEGRANATE SEED EXTRACT,
SOY ISOFLAVONES

RESHAPES THE BODY CONTOURS, IMPROVING SKIN FIRMNESS

**Powerful synergy** of functional substances with a **remodeling action**, encapsulated within special elastic vesicles (**niosomes**), which promote the absorption of the fuctional substances, increasing their **effectiveness**.