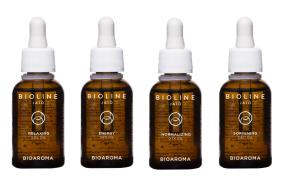

# **Body Beauty Experience**

#### **RELAXING TOUCH**

Apply a few drops of **BIOAROMA Relaxing EQL OIL** along the spine, buttocks, biceps femoris, calf muscles (unless otherwise indicated).

#### **HEAD OF THE MASSAGE TABLE**

**1.** Heating frictions with two hands along paravertebral grooves

#### ON THE SIDE OF THE MASSAGE TABLE

- 2. Heating frictions with two hands perpendicular to the spine and on trapezius muscle
- 3. Heating of sacrum using hands borders
- 4. Crisscross roulage on sacrum
- **5.** Alternated friction along the posterior part of iliac crest
- **6.** Roulage from lumbar area and backwards
- **7.** Short roulage along paravertebral grooves and backwards
- 8. Crisscross strokes on the whole back

## REPEAT THE MOVEMENTS ON THE OTHER SIDE STARTING FROM POINT 2

- **9.** Circular stimulation on central point of gluteus muscle with elbow
- **10.** Stimulation on many points along gluteus line using thumb
- **11.** Circular frictions with thumbs along internal and external line of femoral biceps
- **12.** Perpendicular decontraction to femoral biceps with fingertips
- **13.** Circular frictions with thumbs on calf muscle
- **14.** Perpendicular roulage to calf muscle with two hands

### REPEAT THE MOVEMENTS ON THE OTHER SIDE STARTING FROM POINT 9