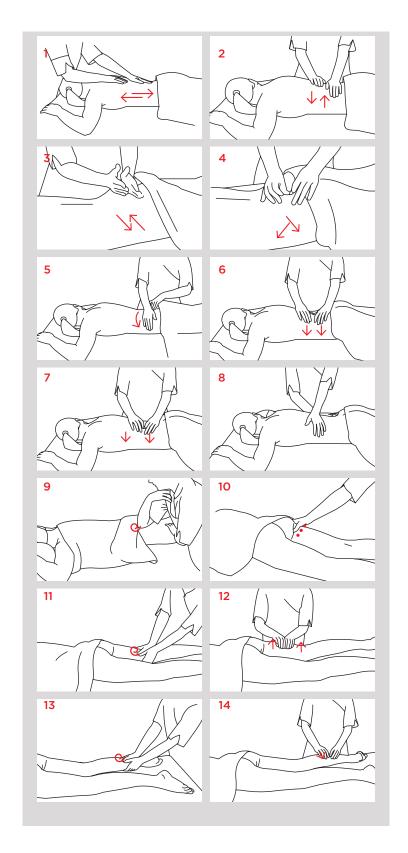

#### **DRAINING TOUCH**

Apply a few drops of **BIOAROMA ENERGY DRN OIL** on the main lymph node stations such as terminus, armpit, solar plexus, groin area, popliteal cavity and malleoli (unless otherwise indicated).

#### **SUPINE POSITION**

- **1.** Pompage on terminus (in front of the client)
- **2.** Pompage with full hand on pectoral muscle towards the armpit
- **3.** Pompage on triceps towards armpit with one hand

### REPEAT THE MOVEMENTS STARTING FROM POINT 2 ON THE OPPOSITE SIDE

- **4.** Pompage on solar plexus (in front of the client)
- 5. Pompage on the groin area
- 6. Pompage on quadriceps
- 7. Pompage popliteal cavity
- 8. Pompage calf muscle
- 9. Pompage ankle bones

# REPEAT THE MOVEMENTS-SEQUENCE STARTING FROM POINT 5 ON THE OPPOSITE SIDE