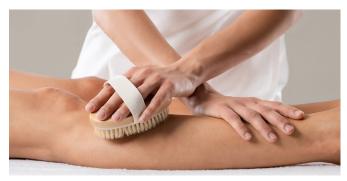

# STEP 1: BRUSH DRAINING MASSAGE\* with BIOAROMA RELAXING EQL OIL and ENERGY DRN OIL

Perform the BRUSH DRAINING MASSAGE with the specific brush with natural bristles.

! This phase replaces the Body Beauty Experience Relaxing and Draining touch.

# **Brush Draining Massage**

The Brush Draining Massage is the functional massage that characterizes the **Meso-Fit treatment.** It is performed with a specific natural bristle brush and according to a specific protocol developed by Bioline Jatò.

#### It is ideal for:

- PROMOTING THE **ABSORPTION** OF FUNCTIONAL SUBSTANCES
- SMOOTHING AND EXFOLIATING THE TISSUES
- GETTING RID OF THE IMPURITIES, WASTE AND TOXINS
- FAVORING **DRAINING** REDUCING **STRESS** AND **TENSIONS**

#### **PRONE POSITION**

Apply a few drops of **Bioaroma Relaxing EQL Oil** along the spine, at the center of the gluteus, on the femoral biceps and on calf muscles. Eventually, apply a few drops of the **Bioaroma Normalizing DTX Oil** on the toxined areas.

#### **LOWER LIMB**

On the application areas of the **Bioaroma Relaxing EQL Oil** perform fast stimulating pressures upwards.

- 1. Long brushing from ankle towards the popliteal cavity, in more lines.
- 2. Short brushing on outer and inner thigh, directed towards the femoral biceps.
- **3.** Long brushing on femoral biceps, towards the gluteal crease.
- **4.** Short brushing towards the gluteal crease, upwards.
- 5. Semi-circular brushing along the gluteus, inward.