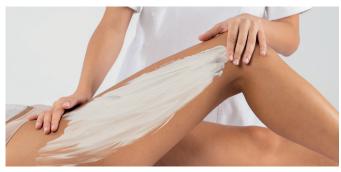

#### **THERMOSHAPE**

**VOLCANIC MUD** 

liporeducer complex volcanic sand orange extract ginger

1000 g - 35.2 oz US

The effectiveness of a mud combined with the texture of a cream. An **intensive treatment** that smoothes the skin, making it soft and supple. Innovative, functional, stimulating and thermogenic complexes **reduce the appearance of the blemishes localized on the abdomen, hips, thighs and buttocks.** 

### THERMOSHAPE VOLCANIC MUD

Warm up approximately 100 g of mud in a bain-marie.

Massage on legs, thighs, buttocks and abdomen with energetic movements.

Wrap with a disposable sheet and leave on for approximately 15', then remove with a microfiber cloth or shower.