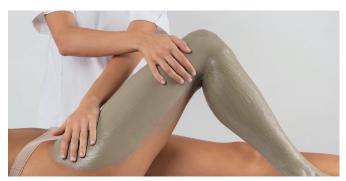

#### **ALGO DRN**

**SEA MUD** 

cell-reverse seaweed brown algae extracts sea salts ruscus extract

1000 g - 35.2 oz US

A mud that targets the critical points of the body affected by imperfections caused by cellulite and water retention. The high osmotic exchange capability of the salts and the properties of the realeased functional substances in the mud help to minimize the appearance of orange peel skin.

#### ALGO DRN SEA MUD

Warm up approximately 100 g of product in a bain-marie, add 10 ml of hot water and mix until soft and even.

Apply evenly on feet, legs, thighs and buttocks.

Wrap with a disposable sheet and leave on for approximately 15' with a thermal blanket. Can be used with the thermosauna to encourage the exudative action.

Remove with microfibre cloth or shower.