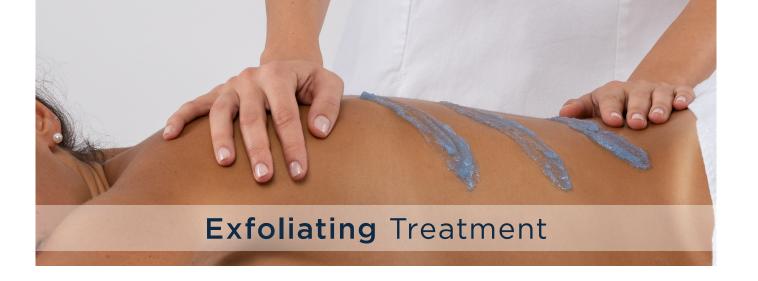

# The Renewing Power and Importance of Proper Hydration

#### **BODY EXFOLIATION AND MOISTURIZATION**

#### **EXFO MARINE**

SCRUB SALT CRYSTALS

dead sea salts centella extract papaya extract

1000 g - 35.2 oz US

Formula with a rich oily gel texture which **provides softness** and wellbeing to the skin. Enriched with special salt crystals, it intensely renews and brightens the skin. A revitalizing effect for a smooth body, with minimized imperfections and roughness.

#### GLYCO PEEL AHA

RENEWING FLUID

glycolic acid ferulic acid mandelic acid

200 ml - 6.7 fl. oz US

Special fluid peel, ideal for dull, matte, aged and relaxed skin. The high concentration of AHA smoothes and renews the skin providing a radiant complexion.