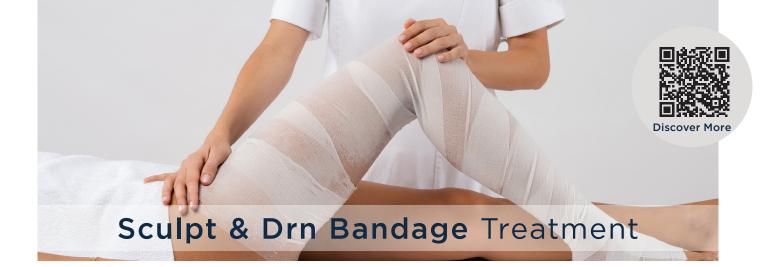

# **Swollen Legs**

# SCULPT & DRN BANDAGE LOCALIZED TREATMENT

#### SCULPT & DRN BANDAGE

Wring out the wraps well and apply by wrapping the legs, from the foot up to the groin.

Cover with a disposable sheet and leave on for 15-20'.