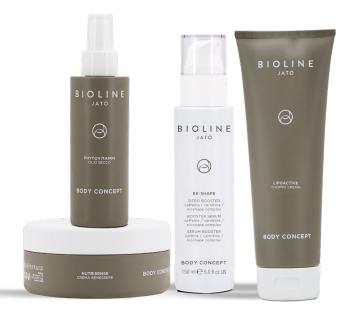

## Homecare Products

## Exfoliating and cleansing

#### **HYDRASOURCE**

**BODY LOTION** 

pro-elasticity complex, aloe extract, white lily extract, wholegrain rice milk 250 ml - 8.4 fl. oz US

The formula with a melting texture is pleasant to apply and gently fragranced. It intensely nourishes and quenches the skin, keeping it supple, bright and delightfully soft.