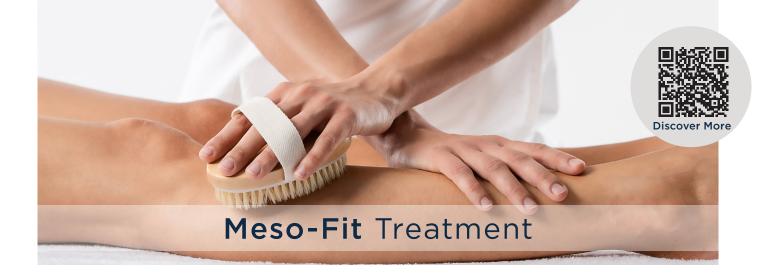

# Cellulite, Adiposity and Skin Laxity\*

# MESO-FIT BROAD SPECTRUM TREATMENT CLINICALLY TESTED EFFECTIVENESS

# **Brush Draining Massage**

The Brush Draining Massage is the functional massage that characterizes the **Meso-Fit treatment.** It is performed with a specific natural bristle brush and according to a specific protocol developed by Bioline Jatò.