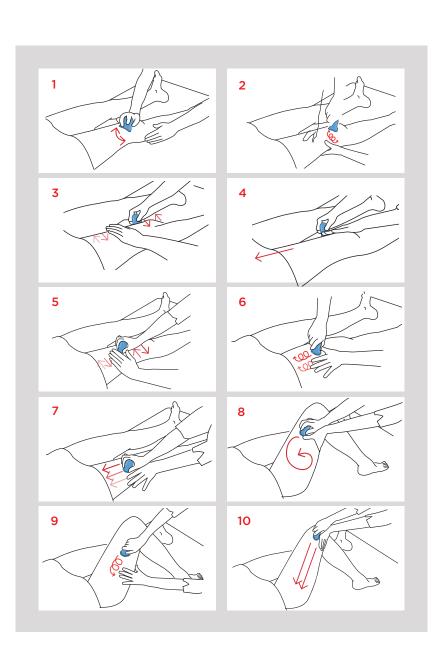

#### FRONT LEG:

- 1. Vacuum above the kneecap (back and forward)
- 2. Corkscrew vacuum above the kneecap (back and forward)
- **3.** Inner thigh: zig-zag vacuum in accompaniment with the other hand (only forward)
- **4.** Vertical vacuum on the inner thigh
- 5. Quadriceps femoris: zig-zag vacuum in accompaniment with the other hand
- **6.** Corkscrew vacuum on the quadriceps
- 7. Vertical vacuum on the quadriceps
- 8. Bent leg: circular vacuum along the fascia lata (the other hand follows the movement)
- **9.** Corkscrew vacuum on the fascia lata
- Vertical vacuum along the fascia lata

# ABDOMEN (stand on the left side):

- 11. Static vacuum on the navel
- **12.** Zig-zag vacuum on mid abdomen
- **13.** Perpendicular vacuum on the rectus abdominis (only the cup works)
- 14. Vertical corkscrew vacuum on the rectus abdominis in three lines
- **15.** Zig-zag vacuum on the ribs and costal arch (only the cup works)

# Repeat all movements on the other side, from the movement n.12

**16.** Circular draining vacuum towards the colon and static vacuum on the colon

# 11 13 14 15 16

#### **BACK LEG:**

- 17. Zig-zag vacuum on femoral biceps and fascia lata until gluteus line
- **18.** Corkscrew vacuum in many lines
- **19.** Vertical vacuum on femoral biceps and gluteus
- **20.** Gluteus line: zig-zag vacuum in accompaniment with the other hand
- **21.** Corkscrew vacuum along gluteus line
- **22.** Zig-zag vacuum and circular vacuum on the gluteus
- **23.** Zig-zag vacuum on the back of the iliac crest
- **24.** Vacuum from sacrum outwards

## Repeat the movements on the other leg

- **25.**Radial vacuum around the
- 26. Static vacuum on the sacrum