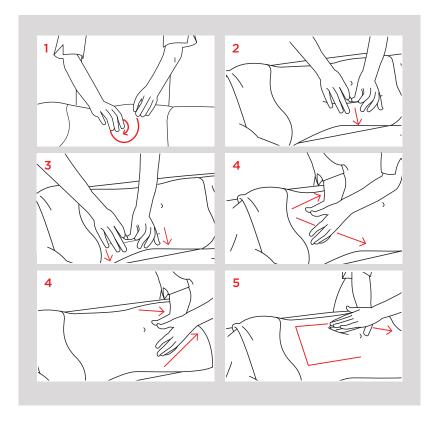

# SUPINE POSITION ABDOMEN

- 1. Clockwise spiral motion around the navel
- 2. Roulage from linea alba outwards
- 3. Roulage on the rib arch outwards

# Move to the other side and repeat movements 2 and 3

- 4. In a single movement, perform a distension of the rib arch with the fingertips, then wrap and define the sides of the abdomen and finish in direction of pubic symphysis
- 5. Deep colon massage