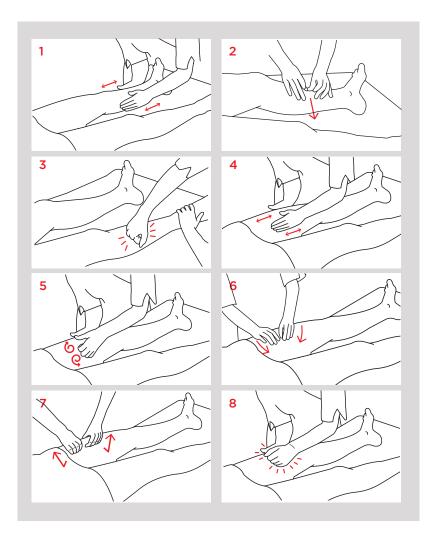

### **Zero-Cell Stimulation**

A combination of manual techniques that deeply **stimulate the tissue** through a number of specific steps: warming friction, decontraction, detachment and percussion massage. These four steps **intensify and prolong treatments results**, enhancing their draining, modelling and lipolytic action. The **ZERO-CELL Stimulation** replaces the Body Beauty Experience Firming touch in the **Algo-Cell** and **Adi-Shape** treatments.

#### SUPINE POSITION -LOWER LIMBS

- 1. Two-handed warming friction along the sides of the tibial crest
- 2. Roulage from the outer tibia inwards
- **3.** Hammer percussion massage along the outer tibia
- **4.** Two-handed warming friction along the sides of the quadriceps femoris
- Circular friction with knuckles along the sides of the quadriceps femoris
- **6.** Roulage from the fascia lata inwards, both forwards and backwards
- 7. Pinching massage on the quadriceps femoris
- **8.** Hammer percussion massage on the sides of the thigh