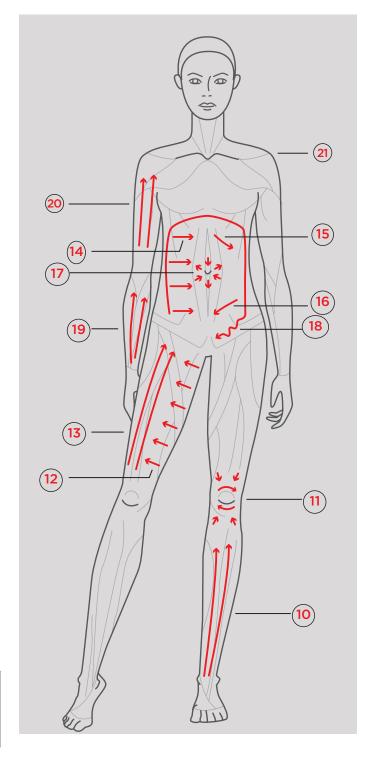

# **Body Beauty Experience**

#### **RELAXING TOUCH**

Apply a few drops of **BIOAROMA Relaxing EQL OIL** along the spine, buttocks, biceps femoris, calf muscles (unless otherwise indicated).

#### **HEAD OF THE MASSAGE TABLE**

**1.** Heating frictions with two hands along paravertebral grooves

#### ON THE SIDE OF THE MASSAGE TABLE

- 2. Heating frictions with two hands perpendicular to the spine and on trapezius muscle
- 3. Heating of sacrum using hands borders
- 4. Crisscross roulage on sacrum
- **5.** Alternated friction along the posterior part of iliac crest
- **6.** Roulage from lumbar area and backwards
- **7.** Short roulage along paravertebral grooves and backwards
- 8. Crisscross strokes on the whole back

## REPEAT THE MOVEMENTS ON THE OTHER SIDE STARTING FROM POINT 2

- **9.** Circular stimulation on central point of gluteus muscle with elbow
- **10.** Stimulation on many points along gluteus line using thumb
- **11.** Circular frictions with thumbs along internal and external line of femoral biceps
- **12.** Perpendicular decontraction to femoral biceps with fingertips
- **13.** Circular frictions with thumbs on calf muscle
- **14.** Perpendicular roulage to calf muscle with two hands

### REPEAT THE MOVEMENTS ON THE OTHER SIDE STARTING FROM POINT 9

#### **DRAINING TOUCH**

Apply a few drops of **BIOAROMA ENERGY DRN OIL** on the main lymph node stations such as terminus, armpit, solar plexus, groin area, popliteal cavity and malleoli (unless otherwise indicated).

#### **SUPINE POSITION**

- **1.** Pompage on terminus (in front of the client)
- **2.** Pompage with full hand on pectoral muscle towards the armpit
- **3.** Pompage on triceps towards armpit with one hand

### REPEAT THE MOVEMENTS STARTING FROM POINT 2 ON THE OPPOSITE SIDE

- **4.** Pompage on solar plexus (in front of the client)
- 5. Pompage on the groin area
- 6. Pompage on quadriceps
- 7. Pompage popliteal cavity
- 8. Pompage calf muscle
- 9. Pompage ankle bones

# REPEAT THE MOVEMENTS-SEQUENCE STARTING FROM POINT 5 ON THE OPPOSITE SIDE

#### **FIRMING TOUCH**

# WITHOUT ESSENTIAL OIL SUPINE POSITION

- Starting from foot perform some pinching movements
- 2. Carry on with the movement along tibial crest
- 3. Along calf muscle (flexed leg)
- 4. On quadriceps

#### REPEAT ON THE OTHER LEG

**5.** Starting from the hand perform some pinching movement along the whole arm and repeat the sequence on the other side

#### **PRONE POSITION**

- **6.** Cover with a towel and perform some pressure with full hand on the whole body
- 7. Back stretching
- 8. Legs stretching