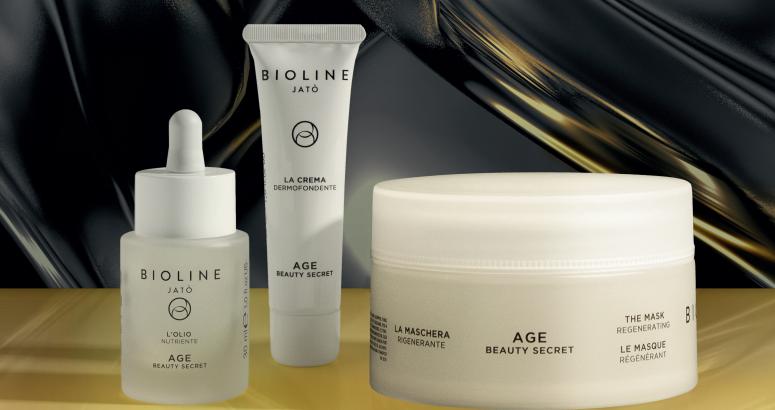

#### THE OIL NOURISHING

Wild Olive Stem Cells, Hemp Oil<sup>11</sup>, Vitamin A

30 ml - 1.0 fl.oz US

A face and neck formula that combines the effectiveness of a serum with the nourishment of a rich oil containing gold lightreflecting particles. A powerful repairing concentrate that restores the skin's lipid balance. Skin is transformed and regenerated, regaining the softness and density of youth.

#### THE CREAM DERMOFONDANT

Montpellier Cistus Extract, Moringa Oil, Vitamin E

30 ml - 1.0 fl.oz US

An enveloping face and neck formula enriched with a complex of **vitamins, oils and plant extracts** that ensure the skin is energized, visibly regenerating it. It melts onto the skin like a soft and silky embrace, providing **comfort and wellbeing.** 

#### THE MASK REGENERATING

BIOLIN

LATO

THE MASK

LE MASQUE

Moringa Oil, Vitamin C, Wild Olive Stem Cells

200 ml - 6.7 fl.oz US

A precious gold mask with a memory effect that molds perfectly to the shape of the face and promotes the **gradual release of functional substances** for enhanced effectiveness. The skin is intensely hydrated and glows with renewed **radiance.** 