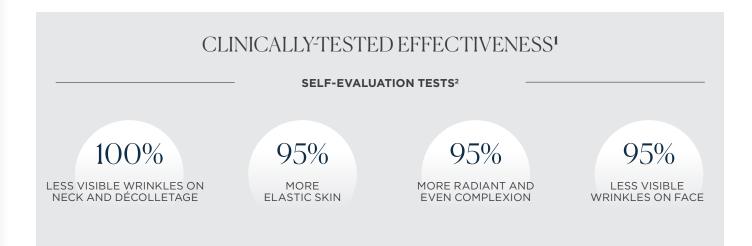

### Premium treatment

The intensive approach par excellence, **reduces the visibility of pronounced wrinkles and skin laxity**, for a more toned and younger appearance.

<sup>1</sup> Clinical test carried out on 20 volunteers with wrinkles and dull skin by an independent body. Professional and homecare products tested: DAILY RITUAL Energy milk-cream cleansing, lotion refreshing, Exfo mask exfoliating, AGE BEAUTY SECRET the oil nourishing, the mask regenerating, the cream dermofondant, the emulsion, the cream, the serum, the eye/lip cream.

<sup>2</sup> % of volunteers who gave a positive review after 3 weeks (professional PROAGING SG - Staminal Gold treatment and homecare products).

<sup>3</sup>Clinical test carried out on 20 volunteers with pronounced wrinkles and dull skin by an independent body. Professional and homecare products tested: DAILY RITUAL Energy milk-cream cleansing, lotion refreshing, Exfo mask exfoliating, AGE BEAUTY SECRET the serum triple perfection, the mask ionic energy, the serum-mask stretch effect, the emulsion, the cream, the serum, the eye/lip cream.