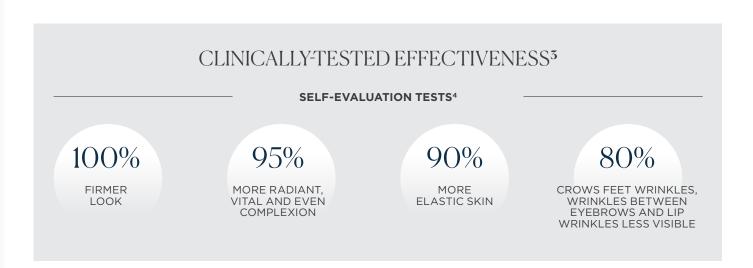

#### CLINICALLY-TESTED EFFECTIVENESS<sup>17</sup> INSTRUMENTAL RESULTS<sup>18</sup>

| HYDRATION          | up to <b>+68,4%</b>   | WRINKLE APPEARANCE | up to <b>-24,6%</b>   |
|--------------------|-----------------------|--------------------|-----------------------|
|                    | average <b>+32,5%</b> | OF NASOLABIAL      | average <b>-8,6%</b>  |
| WRINKLE APPEARANCE | up to <b>-42,3%</b>   | WRINKLE APPEARANCE | up to <b>-32,6%</b>   |
| OF EYE CONTOUR     | average <b>-16,1%</b> | OF PERILABIAL      | average <b>-11,5%</b> |

<sup>17</sup> Clinical test carried out on 20 volunteers with pronounced wrinkles and dull skin by an independent body. Professional and homecare products tested: DAILY RITUAL Energy milk-cream cleansing, lotion refreshing, Exfo mask exfoliating, AGE BEAUTY SECRET the serum triple perfection, the mask ionic energy, the serum-mask stretch effect, the emulsion, the cream, the serum, the eye/lip cream.

<sup>18</sup> % of volunteers who gave a positive review after 5 weeks (professional PREMIUM treatment and homecare products).