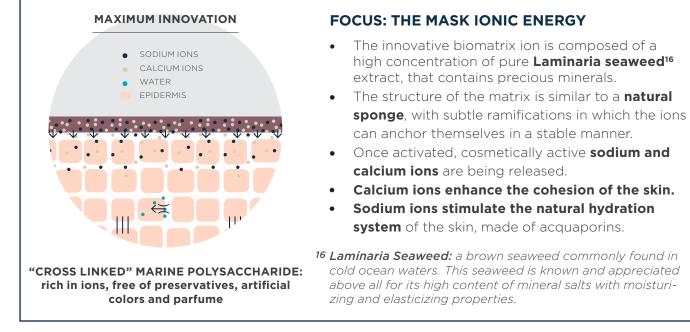

#### THE MASK IONIC ENERGY

High concentration of pure Laminaria seaweed extract<sup>12</sup>

5x1 single dose

A revolutionary cosmetic mask, built from a cross linked marine polysaccharide bio matrix film, which acts as a release system. Thanks to its structure, when the polymer is activated, it allows the release of cosmetically active **sodium and calcium ions**. The skin looks smooth, **firmer and more even.** 

<sup>12</sup> Laminaria Seaweed: a brown seaweed commonly found in cold ocean waters. This seaweed is known and appreciated above all for its high content of mineral salts with moisturizing and elasticizing properties.