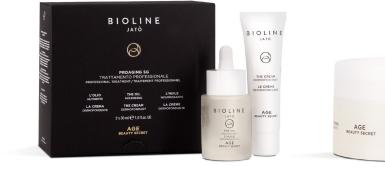

## Professional products

#### THE OIL NOURISHING

Wild Olive Stem Cells, Hemp Oil<sup>11</sup>, Vitamin A

30 ml - 1.0 fl.oz US

A face and neck formula that combines the effectiveness of a serum with the nourishment of a rich oil containing gold lightreflecting particles. A powerful repairing concentrate that restores the skin's lipid balance. Skin is transformed and regenerated, regaining the softness and density of youth.

#### THE CREAM DERMOFONDANT

Montpellier Cistus Extract, Moringa Oil, Vitamin E

30 ml - 1.0 fl.oz US

An enveloping face and neck formula enriched with a complex of **vitamins, oils and plant extracts** that ensure the skin is energized, visibly regenerating it. It melts onto the skin like a soft and silky embrace, providing **comfort and wellbeing.** 

#### THE MASK REGENERATING

BIOLIN

LATO

THE MASK

LE MASQUE

Moringa Oil, Vitamin C, Wild Olive Stem Cells

200 ml - 6.7 fl.oz US

A precious gold mask with a memory effect that molds perfectly to the shape of the face and promotes the **gradual release of functional substances** for enhanced effectiveness. The skin is intensely hydrated and glows with renewed **radiance.** 