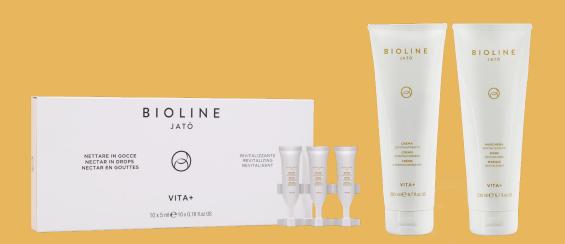

## Vita+ Homecare Products

#### NECTAR IN DROPS REVITALIZING

Biotech Collagen, Skin- Identical Lipids, Violet Extract, Betaine 30 ml – 1.0 fl. oz US

Intensive face and neck vitality concentrate serum for **oil lacking, dull** and **devitalised skin**. Promotes skin compactness, offering **elasticity** and **luminosity**.

#### **CREAM** NOURISHING

Biotech Collagen, Skin- Identical Lipids, Wheat Germ Oil, Sweet Almond Oil, NMF, Allantoin 50 ml – 1.6 fl. oz US

Revitalising face and neck formula for **normal, oil lacking skin types** that present **early signs of ageing**. Offers the skin a fresh, luminous and even look.

### **CREAM** SUPERNOURISHING

Biotech Collagen, Skin- Identical Lipids, Sweet Almond Oil, Panthenol, Shea Butter, Wheat Germ Oil, Olive Oil, Vitamin E, NMF, Allantoin 50 ml – 1.6 fl. oz US

Face and neck lipid restoring cream for **oil lacking, dry, dull** and **devitalised skin**. Offers **compactness** and **vitality to the skin**, helping to reduce the visibility of small wrinkles.

## MASK

REVITALIZING Biotech Collagen, Skin- Identical Lipids, Rice Starch, Panthenol, Wheat Germ Oil, NMF, Allantoin

10 x 10 ml - 10 x 0.3 fl. oz US

Nourishing pack with restoring and revitalising properties for **oil lacking, dry** and **devitalised skin**. Restores skin **nourishment** and **elasticity**.