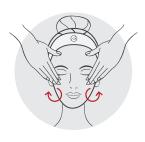

### **BIOLINE JATÒ® SYSTEM - STEP 1** PREDISPOSING TO TREATMENT

• Apply some **Bioaroma Relaxing EQL oil drops** and perform the **Face Beauty Experience - Relaxing Touch.** 

• Apply a few drops of **Bioaroma Energy DRN oil** on the main lymph node stations and perform the **Face Beauty Experience - Draining Touch.** 