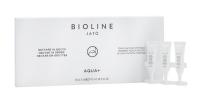

## NECTAR IN DROPS

3D Hyaluronic Acid, Low Molecular Weight Hyaluronic Acid, Gradual Water Release Patch, Panthenol, Betaine

 $10 \times 5$  ml –  $10 \times 0.16$  fl. oz US Intensive face and neck hydration concentrate serum, for all skin types,

particularly suited to cases of severe dehydration. The Gradual Water Release Patch and the high 3D and Low Molecular Weight Hyaluronic Acid content help to restore and maintain correct hydration levels over time. Restores elasticity, luminosity and turgor to the skin.