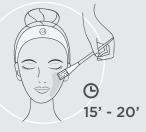

• Apply 10-20 ml of the **AQUA+, PURA+, DOLCE+ or VITA+ mask** (according to skin type) to the face and neck.

• Leave it on for 15-20 minutes, then use plenty of warm water to rinse off the face mask without removing the **Daily Ritual Gentle cream-mask eye contour** from the periocular zone.