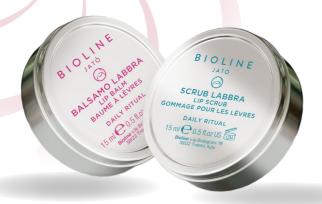

#### Lip Scrub

cane sugar

**EXFOLIATING** ACTION

rice bran oil

EMOLLIENT ACTION

grapefruit extract

PROTECTIVE ACTION

Lipogel texture with inviting fragrance
Intense exfoliating action
Plumps and oxygenates
Minimizes the visibility of barcode lines and smile lines

#### Lip Balm

shea butter

MOISTURIZING ACTION

cupuaçu butter

SOOTHING ACTION

murumuru butter

NOURISHING ACTION

Velvety and creamy texture