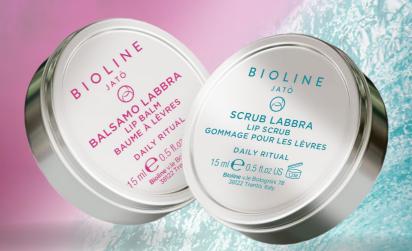

#### Lip Scrub

cane sugar

**EXFOLIATING** ACTION

rice bran oil

EMOLLIENT ACTION

grapefruit extract

PROTECTIVE ACTION

Lipogel texture with inviting fragrance
Intense exfoliating action
Plumps and oxygenates
Minimizes the visibility of barcode lines and smile lines

#### Lip Balm

shea butter

MOISTURIZING ACTION

cupuaçu butter

SOOTHING ACTION

murumuru butter

NOURISHING ACTION

Velvety and creamy texture