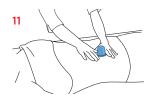

#### ABDOMEN (stand on the left side):

- 11. Static vacuum on the navel
- 12. Zig-zag vacuum on mid abdomen
- **13.** Perpendicular vacuum on the rectus abdominis (only the cup works)
- **14.** Vertical corkscrew vacuum on the rectus abdominis in three lines
- **15.** Zig-zag vacuum on the ribs and costal arch (only the cup works)