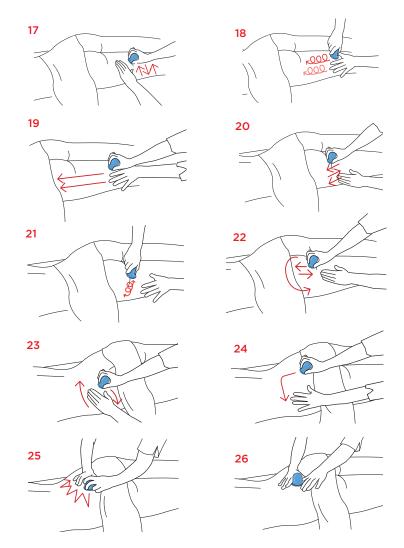

#### FRONT LEG:

- 1. Vacuum above the kneecap (back and forward)
- **2.** Corkscrew vacuum above the kneecap (back and forward)
- **3.** Inner thigh: zig-zag vacuum in accompaniment with the other hand (only forward)
- 4. Vertical vacuum on the inner thigh
- **5.** Quadriceps femoris: zig-zag vacuum in accompaniment with the other hand
- 6. Corkscrew vacuum on the quadriceps
- 7. Vertical vacuum on the quadriceps
- **8.** Bent leg: circular vacuum along the fascia lata (the other hand follows the movement)
- 9. Corkscrew vacuum on the fascia lata
- 10. Vertical vacuum along the fascia lata

#### ABDOMEN (stand on the left side):

- 11. Static vacuum on the navel
- 12. Zig-zag vacuum on mid abdomen
- **13.** Perpendicular vacuum on the rectus abdominis (only the cup works)
- **14.** Vertical corkscrew vacuum on the rectus abdominis in three lines
- **15.** Zig-zag vacuum on the ribs and costal arch (only the cup works)

## Repeat all movements on the other side, from the movement n.12

**6.** Circular draining vacuum towards the colon and static vacuum on the colon

#### BACK LEG

- 17. Zig-zag vacuum on femoral biceps and fascia lata until aluteus line
- 18. Corkscrew vacuum in many lines
- 19. Vertical vacuum on femoral biceps and gluteus
- 20. Gluteus line: zig-zag vacuum in accompaniment with the other hand
- 21. Corkscrew vacuum along gluteus line
- 22. Zig-zag vacuum and circular vacuum on the gluteus
- 23. Zig-zag vacuum on the back of the iliac crest
- 24. Vacuum from sacrum outwards

#### Repeat the movements on the other leg

- 25. Radial vacuum around the sacrum
- **26.** Static vacuum on the sacrum