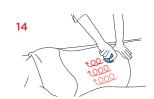

#### STEP 3: MOKA LIPO SERUM and VACUUM LIPO MASSAGE

Massage about 25 ml of serum on the thighs, buttocks, abdomen and hips. Perform the VACUUM LIPO MASSAGE using the specific silicone cup.