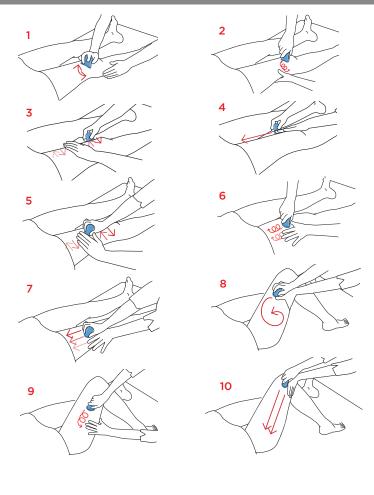

## COFFEE-SHAPE Vacuum Lipo Massage

Vacuum Lipo Massage is a functional massage technique developed by the Bioline Jatò laboratories to act in a targeted and deep way on the imperfections linked to compact cellulite and localized fat.

#### FRONT LEG:

- 1. Vacuum above the kneecap (back and forward)
- **2.** Corkscrew vacuum above the kneecap (back and forward)
- **3.** Inner thigh: zig-zag vacuum in accompaniment with the other hand (only forward)
- 4. Vertical vacuum on the inner thigh
- **5.** Quadriceps femoris: zig-zag vacuum in accompaniment with the other hand
- 6. Corkscrew vacuum on the quadriceps
- 7. Vertical vacuum on the quadriceps
- **8.** Bent leg: circular vacuum along the fascia lata (the other hand follows the movement)
- 9. Corkscrew vacuum on the fascia lata
- 10. Vertical vacuum along the fascia lata

#### ABDOMEN (stand on the left side):

- 11. Static vacuum on the navel
- 12. Zig-zag vacuum on mid abdomen
- **13.** Perpendicular vacuum on the rectus abdominis (only the cup works)
- **14.** Vertical corkscrew vacuum on the rectus abdominis in three lines
- **15.** Zig-zag vacuum on the ribs and costal arch (only the cup works)

## Repeat all movements on the other side, from the movement n.12

**6.** Circular draining vacuum towards the colon and static vacuum on the colon

#### **HOW IT WORKS:**

aspirated vacuum of the special Bioline Jatò silicone cup, the Vacuum Lipo Massage improves the appearance of the epidermis specifically in the areas with fat deposits.

The silhouette looks remodelled and redefined, toxins and excess liquids are drained. The tissue more oxygenated, compact and bright.

#### BACK LEG

- 17. Zig-zag vacuum on femoral biceps and fascia lata until aluteus line
- 18. Corkscrew vacuum in many lines
- 19. Vertical vacuum on femoral biceps and gluteus
- 20. Gluteus line: zig-zag vacuum in accompaniment with the other hand
- 21. Corkscrew vacuum along gluteus line
- 22. Zig-zag vacuum and circular vacuum on the gluteus
- 23. Zig-zag vacuum on the back of the iliac crest
- 24. Vacuum from sacrum outwards

#### Repeat the movements on the other leg

- 25. Radial vacuum around the sacrum
- **26.** Static vacuum on the sacrum