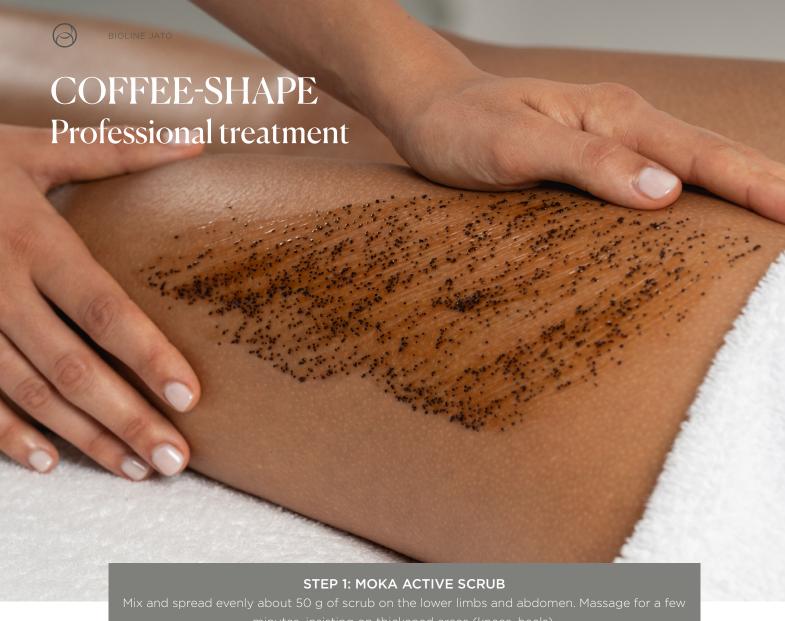

Mix and spread evenly about 50 g of scrub on the lower limbs and abdomen. Massage for a few minutes, insisting on thickened areas (knees, heels).

Remove with microfiber cloth, shower or wet sponge bath knobs.