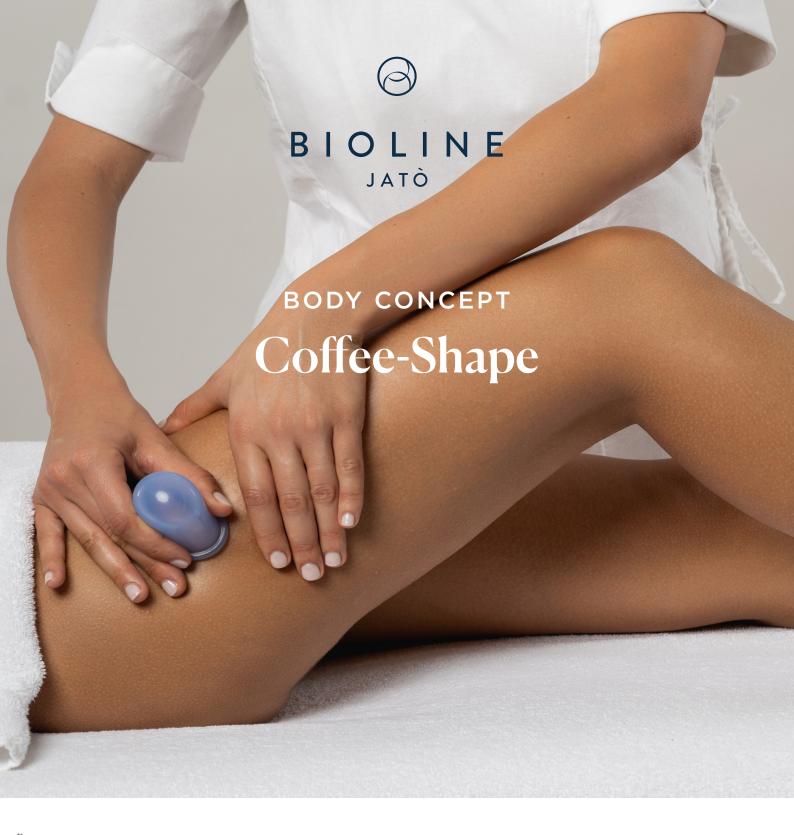

# COFFEE-SHAPE Double action intensive treatment compact cellulite and localized fat \*

Intensive treatment for belly, thighs, hips and buttocks. Combines the **Vacuum Lipo Massage**, a draining and reactivating massage developed by Bioline Jatò, with **three innovative Body Concept formulations**, for a shock action targeted to the imperfections of compact cellulite and localized fat deposits.

#### STEP 3: MOKA LIPO SERUM and VACUUM LIPO MASSAGE

Massage about 25 ml of serum on the thighs, buttocks, abdomen and hips. Perform the VACUUM LIPO MASSAGE using the specific silicone cup.

## COFFEE-SHAPE Vacuum Lipo Massage

Vacuum Lipo Massage is a functional massage technique developed by the Bioline Jatò laboratories to act in a targeted and deep way on the imperfections linked to compact cellulite and localized fat.