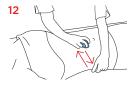

#### ABDOMEN (stand on the left side):

- 11. Static vacuum on the navel
- 12. Zig-zag vacuum on mid abdomen
- **13.** Perpendicular vacuum on the rectus abdominis (only the cup works)
- **14.** Vertical corkscrew vacuum on the rectus abdominis in three lines
- **15.** Zig-zag vacuum on the ribs and costal arch (only the cup works)