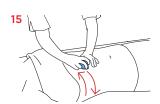

## Repeat all movements on the other side, from the movement n.12

**6.** Circular draining vacuum towards the colon and static vacuum on the colon