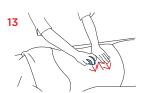

#### ABDOMEN (stand on the left side):

- 11. Static vacuum on the navel
- 12. Zig-zag vacuum on mid abdomen
- **13.** Perpendicular vacuum on the rectus abdominis (only the cup works)
- **14.** Vertical corkscrew vacuum on the rectus abdominis in three lines
- **15.** Zig-zag vacuum on the ribs and costal arch (only the cup works)

## Repeat all movements on the other side, from the movement n.12

**6.** Circular draining vacuum towards the colon and static vacuum on the colon