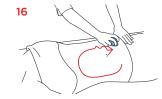

#### ABDOMEN (stand on the left side):

- 11. Static vacuum on the navel
- 12. Zig-zag vacuum on mid abdomen
- **13.** Perpendicular vacuum on the rectus abdominis (only the cup works)
- **14.** Vertical corkscrew vacuum on the rectus abdominis in three lines
- **15.** Zig-zag vacuum on the ribs and costal arch (only the cup works)

## Repeat all movements on the other side, from the movement n.12

**6.** Circular draining vacuum towards the colon and static vacuum on the colon